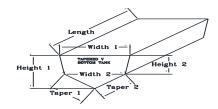

## Request a Quote Aluminum Tapered V Bottom Fuel Tank

Please use the below diagram as a reference when completing form.

| Enter Tank Length   |  |
|---------------------|--|
| Enter Tank Height 1 |  |
| Enter Tank Width 1  |  |
| Enter Tank Width 2  |  |
| Enter Tank Taper 1  |  |
| Enter Tank Taper 2  |  |

It is highly recommended that you compare the measurements at both ends of your fuel tank to ensure both ends are the same. <u>If both ends are not the same</u>, please let me know this so we can fabricate your fuel tank correctly