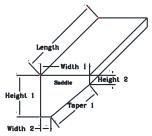

## Request a Quote Aluminum Saddle 2 Fuel Tank

Please use the below diagram as a reference when completing form.

| Enter Tank Length   |  |
|---------------------|--|
| Enter Tank Height 1 |  |
| Enter Tank Height 2 |  |
| Enter Tank Width 1  |  |
| Enter Tank Width 2  |  |
| Enter Tank Taper 1  |  |

It is highly recommended that you compare the measurements at both ends of your fuel tank to ensure both ends are the same. <u>If both ends are not the same</u>, please let me know this so we can fabricate your fuel tank correctly