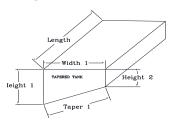

## Request a Quote Aluminum Saddle Fuel Tank

Please use the below diagram as a reference when completing form.

| Enter Tank Length   |  |
|---------------------|--|
| Enter Tank Height 1 |  |
| Enter Tank Height 2 |  |
| Enter Tank Width 1  |  |
| Enter Tank Taper 1  |  |

It is highly recommended that you compare the measurements at both ends of your fuel tank to ensure both ends are the same. <u>If both ends are not the same</u>, please let me know this so we can fabricate your fuel tank correctly